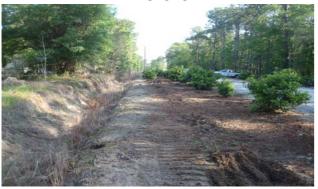

**Beaufort County Public Works** Stormwater Infrastructure

Project Summary

Project Summary: Coursen-Tate Memorial Park

Activity: Drainage Improvement

Completion: May-14

Narrative Description of Project:

Project improved 1,140 L.F. of drainage system. Installed (3) catch basins, 1,140 L.F. of channel pipe, rip rap and hydroseeded for erosion control.

Before

After

55 110 220 330 440 Feet

0

1 inch = 208 feet

Prepared By: BC Stormwater Management Utility Date Print: 6/19/14 File:C:/sethdata/projects/projectmaps/Coursen&Tate Park 2014-003