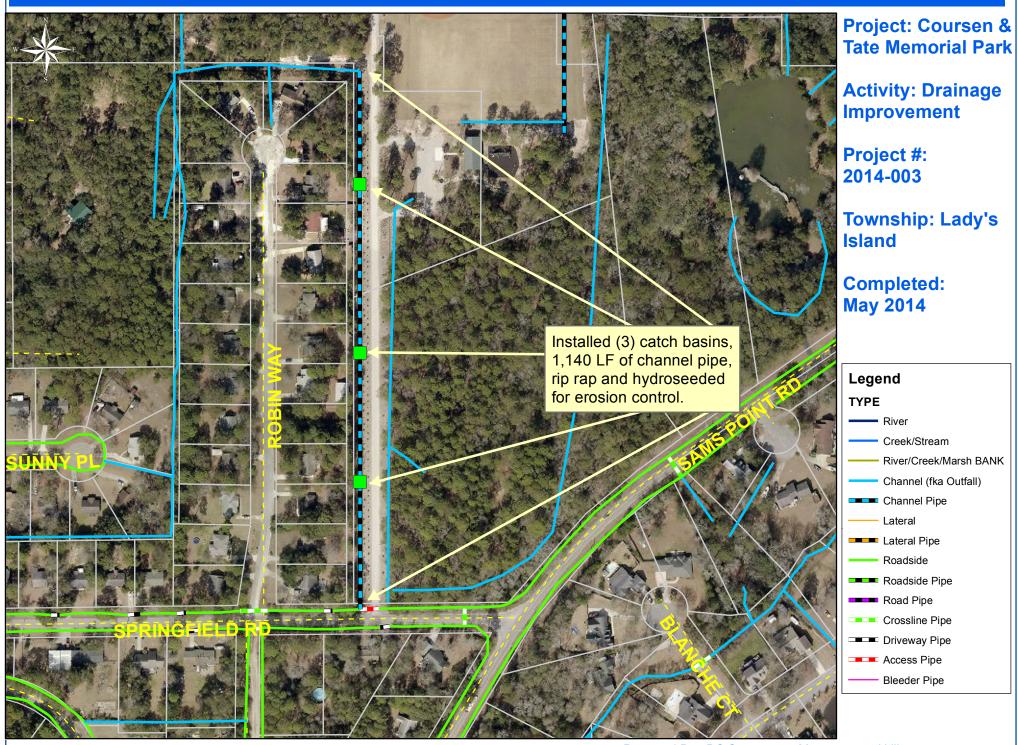

**Beaufort County Public Works** Stormwater Infrastructure

Project Summary

Project Summary: Coursen-Tate Memorial Park

Activity: Drainage Improvement

Completion: May-14

Narrative Description of Project:

Project improved 1,140 L.F. of drainage system. Installed (3) catch basins, 1,140 L.F. of channel pipe, rip rap and hydroseeded for erosion control.

Before

After

55 110 220 330 440 Feet

0

1 inch = 208 feet

Prepared By: BC Stormwater Management Utility Date Print: 6/19/14 File:C:/sethdata/projects/projectmaps/Coursen&Tate Park 2014-003