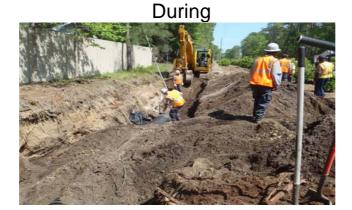

**Beaufort County Public Works** Stormwater Infrastructure

Project Summary

Project Summary: Coursen-Tate Memorial Park

Activity: Drainage Improvement

Completion: May-14

Narrative Description of Project:

Project improved 1,140 L.F. of drainage system. Installed (3) catch basins, 1,140 L.F. of channel pipe, rip rap and hydroseeded for erosion control.

Before

After

55 110 220 330 440 Feet

0

1 inch = 208 feet

Prepared By: BC Stormwater Management Utility Date Print: 6/19/14 File:C:/sethdata/projects/projectmaps/Coursen&Tate Park 2014-003