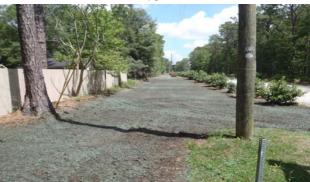

**Beaufort County Public Works** Stormwater Infrastructure

Project Summary

Project Summary: Coursen-Tate Memorial Park

Activity: Drainage Improvement

Completion: May-14

Narrative Description of Project:

Project improved 1,140 L.F. of drainage system. Installed (3) catch basins, 1,140 L.F. of channel pipe, rip rap and hydroseeded for erosion control.

Before

After

55 110 220 330 440 Feet

0

1 inch = 208 feet

Prepared By: BC Stormwater Management Utility Date Print: 6/19/14 File:C:/sethdata/projects/projectmaps/Coursen&Tate Park 2014-003